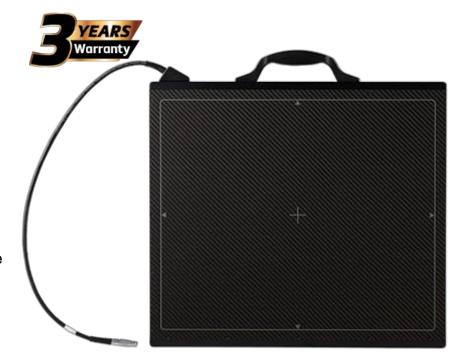

## **Rayence** 1417PCA

Digital Radiologi Flat Panel Detector

Premium image processing with high resolution (127 μm) High-speed detector capable of low-dose Compatible with any kind of X-Ray machine AI Upgrade for Ease of use

## rayence 1417PCA

Digital Radiologi Flat Panel Detector

High resolution (127µm) High sensitivity image acquisition Low dose Compatible with any kind of X-ray machine Room sharing functionality

512 GB PCle® NVMe™ SSD Intel Core i5-1135G7 Processor Windows 11 Home 8GB DDR4 Sodimm 3200 (1 x 8 GB)