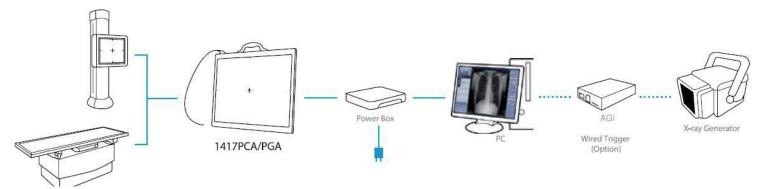

## **Rayence** 1417PCA

Digital Radiologi Flat Panel Detector

Premium image processing with high resolution (127 μm) High-speed detector capable of low-dose Compatible with any kind of X-Ray machine AI Upgrade for Ease of use

## rayence 1417PCA

Digital Radiologi Flat Panel Detector

High resolution (127µm) High sensitivity image acquisition Low dose Compatible with any kind of X-ray machine Room sharing functionality

512 GB PCle® NVMe™ SSD Intel Core i5-1135G7 Processor Windows 11 Home 8GB DDR4 Sodimm 3200 (1 x 8 GB)