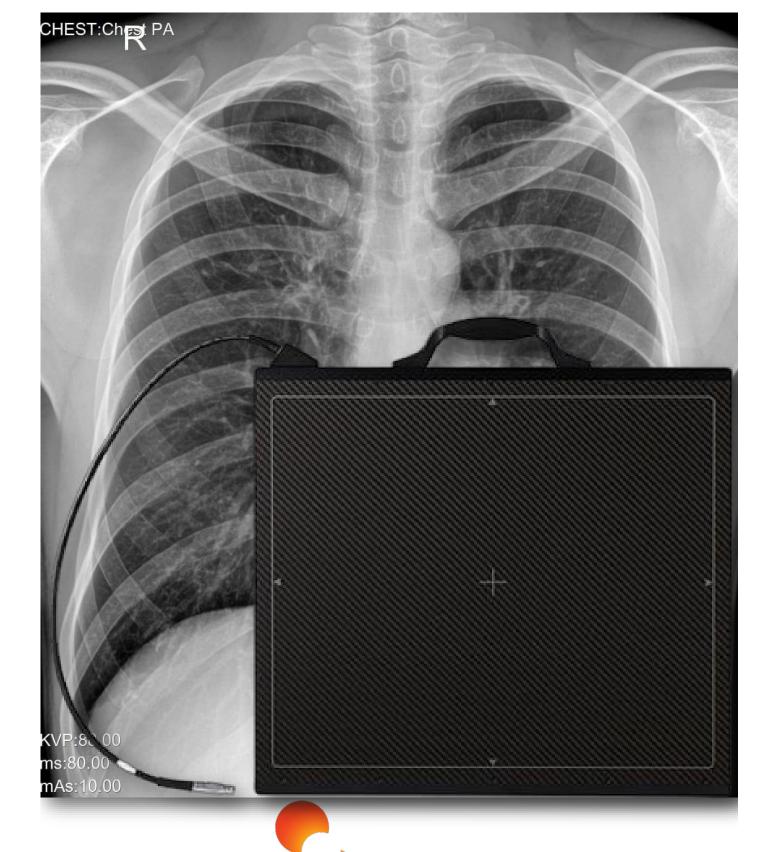

## **Rayence** 1417PCA

Digital Radiologi Flat Panel Detector

Premium image processing with high resolution (127 μm) High-speed detector capable of low-dose Compatible with any kind of X-Ray machine AI Upgrade for Ease of use

## rayence 1417PCA

Digital Radiologi Flat Panel Detector

High resolution (127µm) High sensitivity image acquisition Low dose Compatible with any kind of X-ray machine Room sharing functionality

512 GB PCle® NVMe™ SSD Intel Core i5-1135G7 Processor Windows 11 Home 8GB DDR4 Sodimm 3200 (1 x 8 GB)